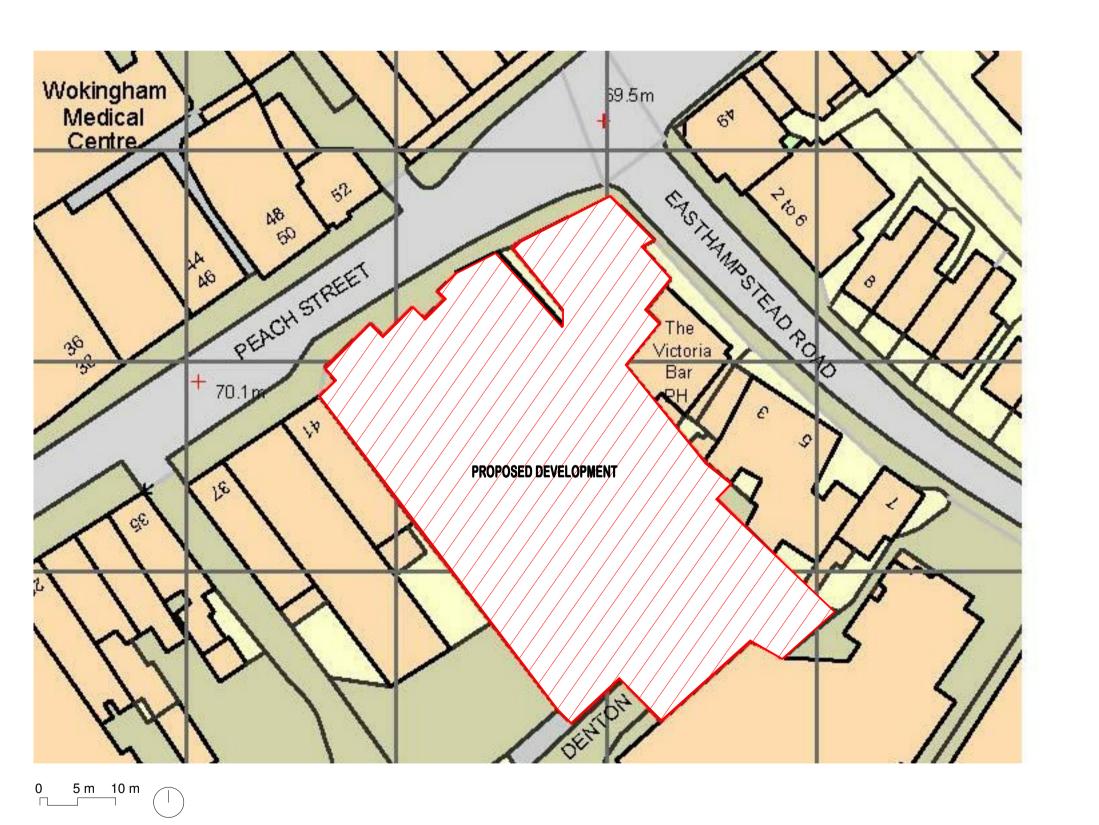

**5 SITE PLAN** 

1:200

Block Plan 1:500 ALL DIMENSIONS, LEVELS AND CLEARANCES TO BE CHECKED ON SITE PRIOR TO WORKS COMMENCING

THIS DRAWING SHOULD BE READ IN CONJUNCTION WITH ALL OTHER PROJECT RELATED DRAWINGS, SPECIFICATIONS AND DOCUMENTS AS PART OF A SINGLE PROJECT PACKAGE.

Client:

DANOBE SECURITIES LTD

Project Title:

CONVERSION OF OFFICES TO FLATS AT 43-47 PEACH STREET WOKINGHAM

Drawing Title:

SITE PLAN & BLOCK PLAN

Status:

PLANNING ISSUE