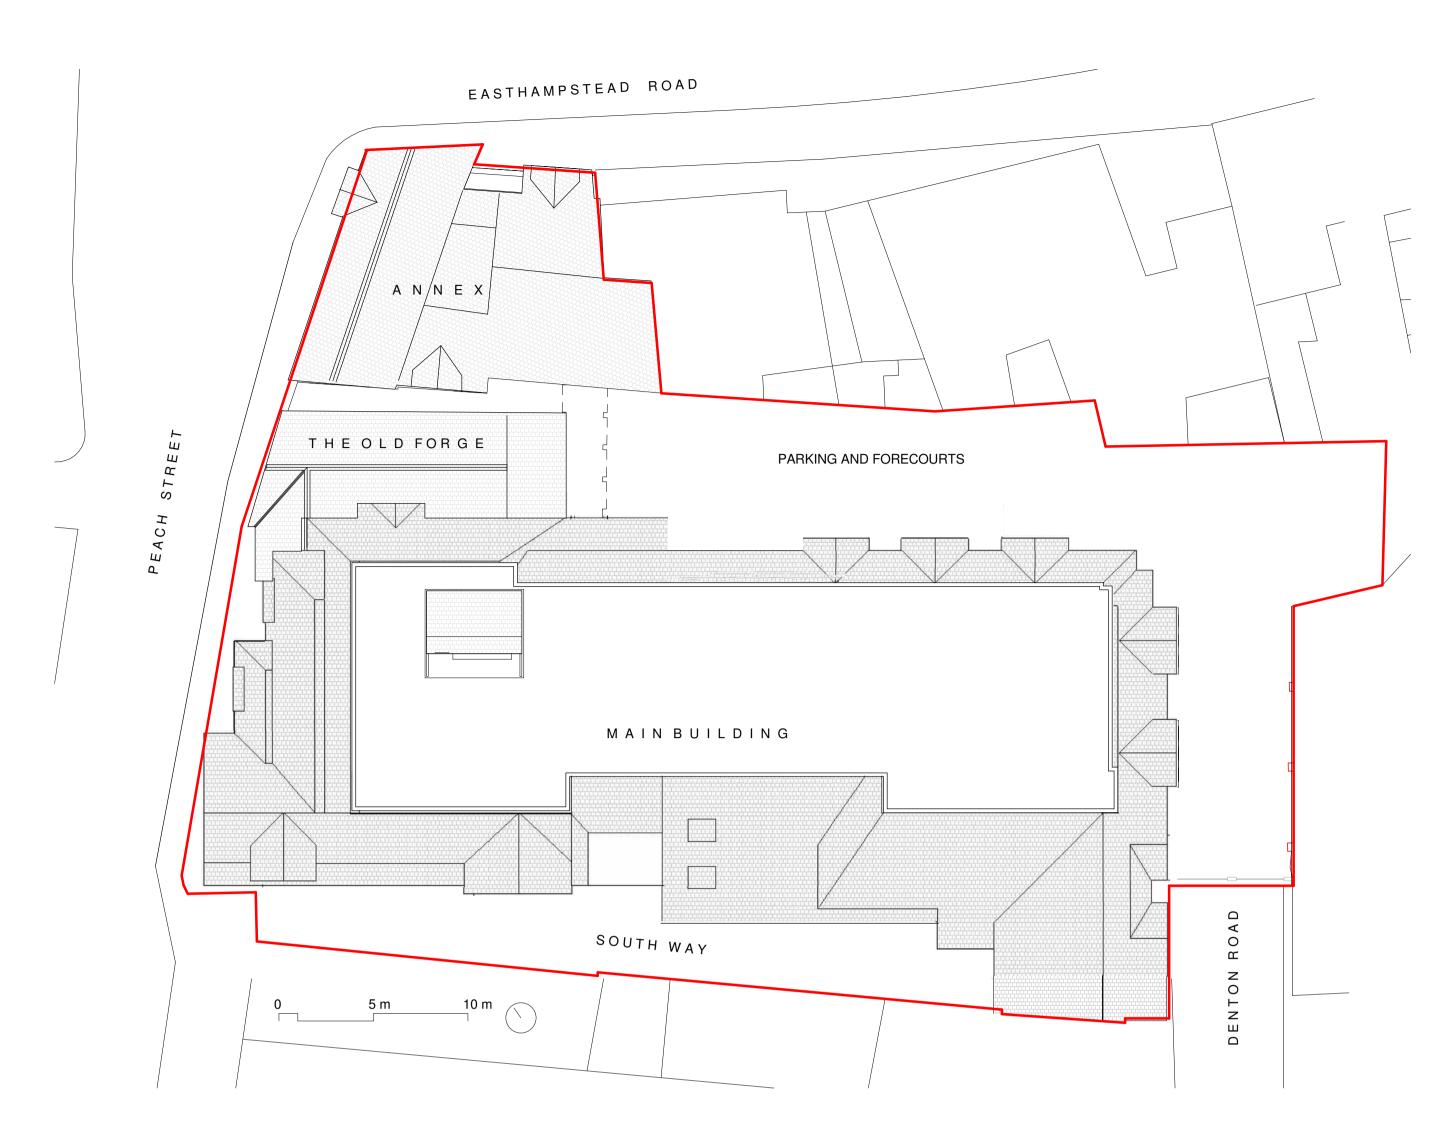

**5 SITE PLAN** 

1:200

Block Plan 1:500 ALL DIMENSIONS, LEVELS AND CLEARANCES TO BE CHECKED ON SITE PRIOR TO WORKS COMMENCING

THIS DRAWING SHOULD BE READ IN CONJUNCTION WITH ALL OTHER PROJECT RELATED DRAWINGS, SPECIFICATIONS AND DOCUMENTS AS PART OF A SINGLE PROJECT PACKAGE.

Client:

DANOBE SECURITIES LTD

Project Title:

CONVERSION OF OFFICES TO FLATS AT 43-47 PEACH STREET WOKINGHAM

Drawing Title:

SITE PLAN & BLOCK PLAN

Status:

PLANNING ISSUE